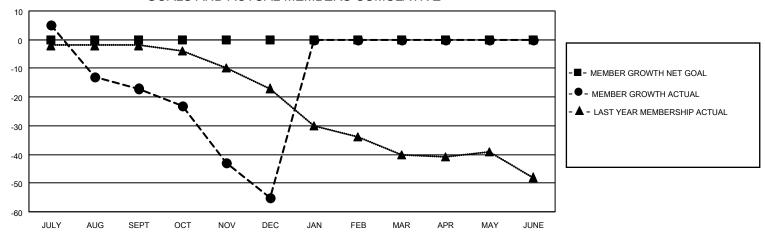

#### GOALS AND ACTUAL MEMBERS CUMULATIVE

| DROPPED CLUBS: 1 |    | 10 CLUBS OF 56 ADDED 1 OR MORE | GENDER DISTRIBUTION        |              |     |
|------------------|----|--------------------------------|----------------------------|--------------|-----|
|                  |    | NEW MEMBERS                    | MALE                       | 842 (73.47%) |     |
|                  |    |                                | FEMALE                     | 304 (26.53%) |     |
| DROPPED MEMBERS  |    |                                |                            |              |     |
| DECEASED         | 20 | CLICK HERE FOR CUMULATIVE      | TOTAL FAMILY UNIT MEMBERS  |              | 203 |
| CLUB CANCELLED   | 12 | MEMBERSHIP DATA                | FAMILY MEMBERS PAYING HALF |              | 102 |
| OTHER            | 48 |                                |                            |              | 103 |
| TOTAL            | 80 |                                |                            |              |     |